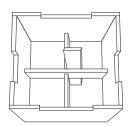

#### STEP 5

Install short supported board, long supported board, and main supported board together as illustrated to make the inner construction stable.