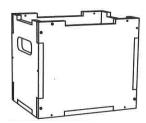

#### STEP 4

Install the fourth side with 3 screws. The center screw on each side and the screw at the center connecting this side to the bottom panel.

#### STEP 7

- Place the top on the structure and install all screws on the top.
- Rotate the VirtuFit Wood Plyo Box and install all remaining screws so that the sit ush with the surface of the VirtuFit Wood Plyo Box.