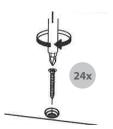

## **TOOLKIT**

When you open the carton, and you will find the below parts in the carton:

#### STEP 6

Fix all the screws with an electric screwdriver.