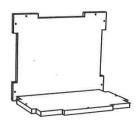

#### STEP 1

Start by indentifying the bottom and placing the finished side down. Connect one of the sides to the base and install the one screw on the side that will connect the two pieces. Provided you don't start moving the base, this should remind secure.

#### STEP 5

Install short supported board, long supported board, and main supported board together as illustrated to make the inner construction stable.