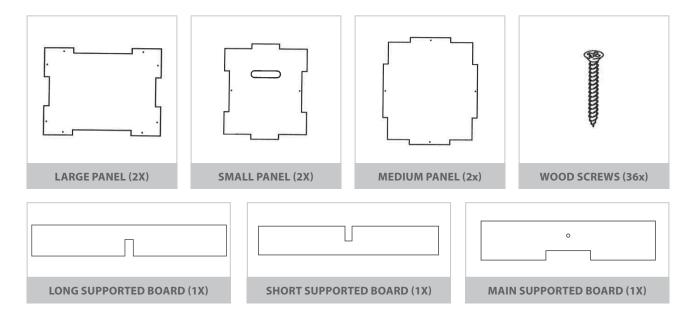

## **TOOLKIT**

When you open the carton, and you will find the below parts in the carton: