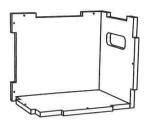

#### STEP 1

Start by indentifying the bottom and placing the finished side down. Connect one of the sides to the base and install the one screw on the side that will connect the two pieces. Provided you don't start moving the base, this should remind secure.

#### STEP 2

Install the second side by ftting in to the slot on the base and the adjacent side. Install 2 screws, one screw attaching to the piece at the floor and the other screw at the center connecting the two vertical side pieces. You will install the remaining screws when all sides are assembled.