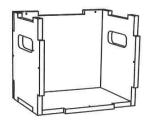

#### STEP 2

Install the second side by ftting in to the slot on the base and the adjacent side. Install 2 screws, one screw attaching to the piece at the floor and the other screw at the center connecting the two vertical side pieces. You will install the remaining screws when all sides are assembled.

#### STEP 4

Install the fourth side with 3 screws. The center screw on each side and the screw at the center connecting this side to the bottom panel.

#### STEP 7

- Place the top on the structure and install all screws on the top.
- Rotate the VirtuFit Wood Plyo Box and install all remaining screws so that the sit ush with the surface of the VirtuFit Wood Plyo Box.